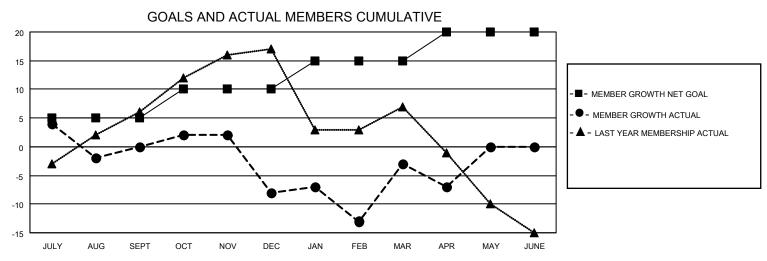

## LOCATION ARKANSAS District 7 L Results as of: 4/30/2023

| Clubs RESULTS FOR 2022-2023 |   |   |   | Members RESULTS FOR 2022-2023 |   |    |    |
|-----------------------------|---|---|---|-------------------------------|---|----|----|
|                             |   |   |   |                               |   |    |    |
| JULY/AUG/SEPT               | 1 | 0 | 0 | JULY/AUG/SEPT                 | 5 | 17 | 16 |
| OCT/NOV/DEC                 | 1 | 0 | 0 | OCT/NOV/DEC                   | 5 | 11 | 19 |
| JAN/FEB/MAR                 | 1 | 0 | 0 | JAN/FEB/MAR                   | 5 | 23 | 17 |
| APR/MAY/JUNE                | 1 | 0 | 0 | APR/MAY/JUNE                  | 5 | 2  | 6  |

## GOALS AND ACTUAL NEW CLUBS CUMULATIVE

| DROPPED CLUBS: 0 |    | 11 CLUBS OF 26 ADDED 1 OR<br>MORE NEW MEMBERS | GENDER DISTRIBUTION                |                              |  |
|------------------|----|-----------------------------------------------|------------------------------------|------------------------------|--|
|                  |    |                                               | MALE<br>FEMALE                     | 354 (54.46%)<br>296 (45.54%) |  |
| DROPPED MEMBERS  |    |                                               | NON BINARY<br>PREFER NOT TO ANSWEI | 0 (0.00%)<br>R 0 (0.00%)     |  |
| DECEASED         | 10 |                                               | TREFERENCE TO ANSWER               | 0 (0.0070)                   |  |
| CLUB CANCELLED   | 0  | CLICK HERE FOR CUMULATIVE                     | TOTAL FAMILY UNIT MEMBERS          | 119                          |  |
| OTHER            | 48 | MEMBERSHIP DATA                               |                                    |                              |  |
| TOTAL 58         |    |                                               | FAMILY MEMBERS PAYING HALF DUES 60 |                              |  |
|                  |    |                                               |                                    |                              |  |